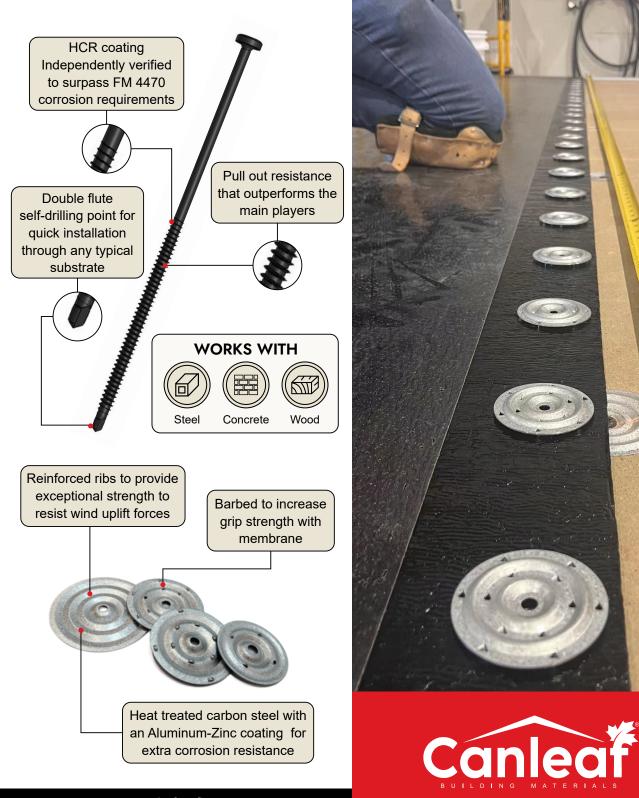

# [#12] ROOFING FASTENERS

## [#14] ALL-PURPOSE ROOFING FASTENERS

# 2 3/8" BARBED METAL SEAM PLATES

# 2 3/8" ROUND HOOK METAL SEAM PLATES

Thickness: 0.4"

# [#15] HEAVY-DUTY ROOFING FASTENERS

SIZE 1"-1/4" to 24"

**MAJOR DIAMETER** 0.279"