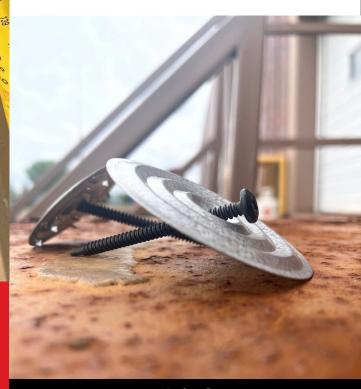

# 2 3/8" BARBED METAL SEAM PLATES

# 2 3/8" ROUND HOOK METAL SEAM PLATES

Thickness: 0.4"